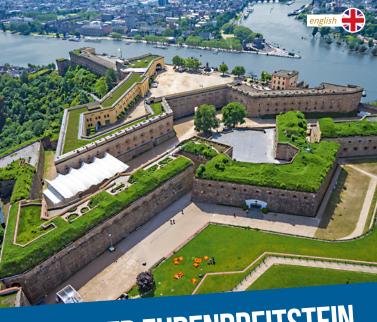

# DISCOVER EHRENBREITSTEIN FORTRESS USING THE KOBLENZ CABLE CAR!

# THE ULTIMATE RHINE EXPERIENCE

Germany's most modern cable cars take you from the city's Konrad-Adenauer-Ufer river bank all the way up to the summit station of Ehrenbreitstein Fortress. The cable car is 100% accessible and transports up to 7,600 passengers per hour. With its panoramic cabins, it promises an unforgettable trip over the Rhine and is surely one of the greatest attractions in the Upper Middle Rhine Valley. Enjoy breath-taking views, ascend over 112 meters and discover the beautifully landscaped park on the

fortress plateau. When descending you can literally look forward to one of the most beautiful cities at the confluence of Rhine and Mosel.