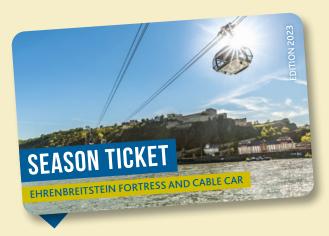

### COMBINED SEASON TICKET (FORTRESS AND CABLE CAR) Season ticket adults 149.00 €

Season ticket reduced price\* 145.00 € Season ticket children\*

60.00€ Season ticket students, trainees\* 66.50€ (1 adult with up to 4 children) Season ticket family I 189.00 €

## Soar high!

With the combined annual ticket you can enjoy unlimited cable car rides and access events at the fortress.

Free admission for children up to the age of 6 inclusive!

### SEASON TICKET (valid for 1 year from date of first use)

- a) The cable car season ticket entitles holders to ride on the Koblenz Cable Car during the official periods of operation and to access all public events including those outside the official periods of operation, in accordance with the respective notifications. Exceptions are restricted areas and third party events.
- b) The fortress season ticket entitles holders to enter Ehrenbreitstein Fortress Cultural Centre during the fee based opening hours and to access events of Generaldirektion Kulturelles Erbe Rheinland-Pfalz. Exceptions are restricted areas and third party events.
- c) The combined season ticket means that a) season ticket cable car and b) season ticket fortress are valid in combination.