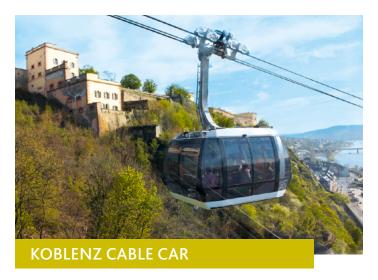

# DISCOVER EHRENBREITSTEIN FORTRESS USING THE KOBLENZ CABLE CAR!

# THE ULTIMATE RHINE EXPERIENCE

Germany's most modern cable cars take you from the city's Konrad-Adenauer-Ufer river bank all the way up to the summit station of Ehrenbreitstein Fortress. The cable car is 100% accessible and transports up to 7,600 passengers per hour. With its panoramic cabins, it promises an unforgettable trip over the Rhine and is surely one of the greatest attractions in the Upper Middle Rhine Valley. Enjoy breath-taking views, ascend over 112 meters and discover the beautifully landscaped park on the