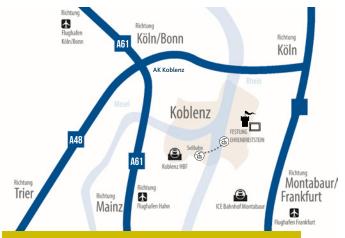

## **HOW TO FIND US**

## Car parks near the Valley Station of the cable car facility

PARKHAUS AM GÖRRESPLATZ, Josef-Görres-Platz 15, 56068 Koblenz PARKHAUS SCHLOSS, Neustadt 30, 56068 Koblenz SCHÄNGEL CENTER TIEFGARAGE, Clemensstraße 26-30, 56068 Koblenz

## Bus parking lots in Koblenz (inclusive footpath to the Valley Station of the cable car facility)

KONRAD-ADENAUER-UFER – approx. 5 minutes
PETER-ALTMEIER-UFER – approx. 8 minutes
WEINDORF KOBLENZ (8 a.m. – 8 p.m.) – approx. 15 minutes
STRESEMANNSTRASSE – approx. 10 minutes
PASTOR-KLEIN-STRASSE – approx. 30 minutes

## Bus parking Ehrenbreitstein Fortress (passenger drop-off/pick-up possible at the Entrée building)

### APRIL - OCTOBER:

20 free parking spaces at the WTS/Greiffenklaustraße (approx. 10 minutes to the Entrée building/WC on foot)

### NOVEMBER - MARCH:

5 free parking spaces at the Entrée building for the duration of the fortress visit

Please check the current admission and transportation conditions prior to your visit at www.seilbahn-koblenz.de or www.tor-zum-welterbe.de