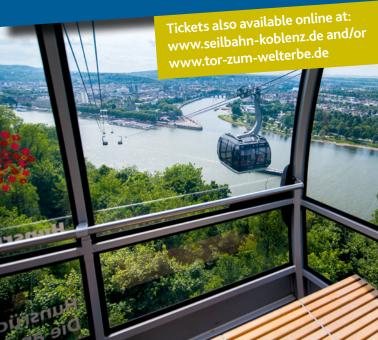

# THE ULTIMATE RHINE EXPERIENCE

Germany's most modern cable cars take you from the city's Konrad-Adenauer-Ufer river bank all the way up to the summit station of Ehrenbreitstein Fortress. The cable car is 100% accessible and transports up to 7,600 passengers per hour. With its panoramic cabins, it promises an unforgettable trip over the Rhine and is surely one of the greatest attractions in the Upper Middle Rhine Valley. Enjoy breath-taking views, ascend over 112 meters and discover the beautifully landscaped park on the

### Ticket shops and personalised season tickets:

Koblenz Cable Car valley station, Konrad-Adenauer-Ufer (Rhine bank) mountain station and Entrée, Ehrenbreitstein Fortress Koblenz Cable Car office, Rheinstraße 6, 56068 Koblenz Tickets also available online at: www.seilbahn-koblenz.de and/or www.tor-zum-welterbe.de