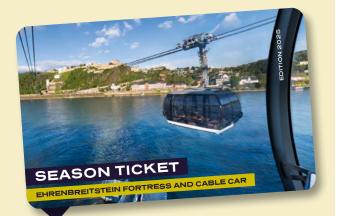

#### ⓓ ☺ COMBINED SEASON TICKET (FORTRESS AND CABLE CAR)

| Season ticket adults    |                                  | 166.00€ |
|-------------------------|----------------------------------|---------|
| Season ticket reduced p | price*                           | 159.00€ |
| Season ticket children* |                                  | 61.30€  |
| Season ticket students, | trainees*                        | 71.00€  |
| Season ticket family I  | (1 adult with up to 4 children)  | 193.00€ |
| Season ticket family II | (2 adults with up to 4 children) | 312.00€ |
|                         |                                  |         |

#### Soar high!

With the combined annual ticket you can enjoy unlimited cable car rides and access events at the fortress.

Free admission for children up to the age of 6 inclusive!

#### SEASON TICKET (valid for 1 year from date of first use)

- a) The cable car season ticket entitles holders to ride on the Koblenz Cable Car during the official periods of operation and to access all public events including those outside the official periods of operation, in accordance with the respective notifications. Exceptions are restricted areas and third party events.
- b) The fortress season ticket entitles holders to enter Ehrenbreitstein Fortress Cultural Centre during the fee based opening hours and to access events of Generaldirektion Kulturelles Erbe Rheinland-Pfalz. Exceptions are restricted areas and third party events.
- c) The combined season ticket means that a) season ticket cable car and b) season ticket fortress are valid in combination.