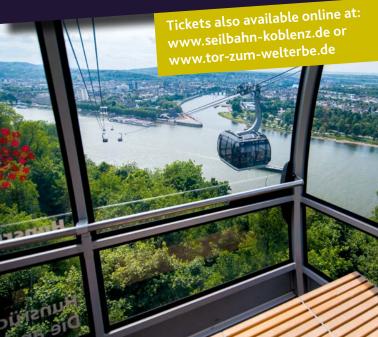

# THE ULTIMATE Rhine experience

Germany's most modern cable cars take you from the city's Konrad-Adenauer-Ufer river bank all the way up to the summit station of Ehrenbreitstein Fortress. The cable car is 100 % accessible and transports up to 7,600 passengers per hour. With its panoramic cabins, it promises an unforgettable trip over the Rhine and is surely one of the greatest attractions in the Upper Middle Rhine Valley. Enjoy breath-taking views, ascend over 112 meters and discover the beautifully landscaped park on the fortress plateau. When descending you can literally look forward to one of the most beautiful cities at the confluence of Rhine and Mosel.