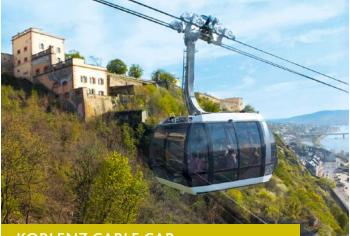

#### KOBLENZ CABLE CAR

# THE ULTIMATE Rhine experience

Germany's most modern cable cars take you from the city's Konrad-Adenauer-Ufer river bank all the way up to the summit station of Ehrenbreitstein Fortress. The cable car is 100 % accessible and transports up to 7,600 passengers per hour. With its panoramic cabins, it promises an unforgettable trip over the Rhine and is surely one of the greatest attractions in the Upper Middle Rhine Valley. Enjoy breath-taking views, ascend over 112 meters and discover the beautifully landscaped park on the fortress plateau. When descending you can literally look forward to one of the most beautiful cities at the confluence of Rhine and Mosel.