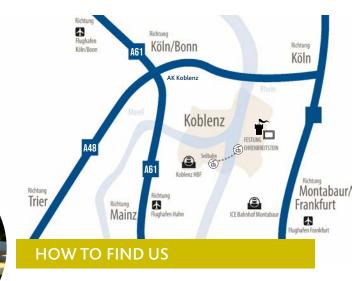

## Car parks near the Valley Station of the cable car facility

PARKHAUS AM GÖRRESPLATZ, Josef-Görres-Platz 15, 56068 Koblenz

PARKHAUS SCHLOSS, Neustadt 30, 56068 Koblenz SCHÄNGEL CENTER TIEFGARAGE, Clemensstraße 26–30, 56068 Koblenz PARKHAUS ALTSTADT/WEISSER HÖFE Peter Altmeier Ufer, 56068 Koblenz

## Bus parking lots in Koblenz (inclusive footpath to the Valley Station of the cable car facility)

KONRAD-ADENAUER-UFER – approx. 5 minutes PETER-ALTMEIER-UFER – approx. 8 minutes WEINDORF KOBLENZ (8 a.m. – 8 p.m.) – approx. 15 minutes STRESEMANNSTRASSE – approx. 10 minutes PASTOR-KLEIN-STRASSE – approx. 30 minutes

#### Bus parking Ehrenbreitstein Fortress (passenger drop-off/pick-up possible at the Entrée building)

APRIL – OCTOBER: 20 free parking spaces at the WTS/Greiffenklaustraße (approx. 10 minutes to the Entrée building/WC on foot) NOVEMBER – MARCH: 5 free parking spaces at the Entrée building for the duration of the fortress visit Please check the current admission and transportation conditions prior to your visit at www.seilbahn-koblenz.de or www.tor-zum-welterbe.de