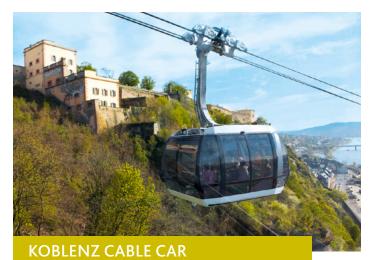

# DISCOVER EHRENBREITSTEIN Fortress using the Koblenz Cable Car!

Tickets also available online at: www.seilbahn-koblenz.de or www.tor-zum-welterbe.de

### THE ULTIMATE **RHINE EXPERIENCE**

Germany's most modern cable cars take you from the city's Konrad-Adenauer-Ufer river bank all the way up to the summit station of Ehrenbreitstein Fortress. The cable car is 100% accessible and transports up to 7,600 passengers per hour. With its panoramic cabins, it promises an unforgettable trip over the Rhine and is surely one of the greatest attractions in the Upper Middle Rhine Valley. Enjoy breath-taking views, ascend over 112 meters and discover the beautifully landscaped park on the fortress plateau. When descending you can literally look forward to one of the most beautiful cities at the confluence of Rhine and Mosel.