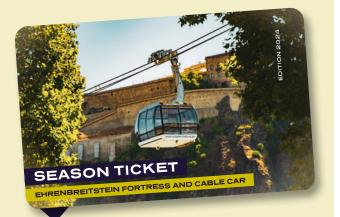

#### ☺ ☺ COMBINED SEASON TICKET (FORTRESS AND CABLE CAR)

| Season ticket adults    |                                  | 149.00€ |
|-------------------------|----------------------------------|---------|
| Season ticket reduced p | rice*                            | 145.00€ |
| Season ticket children* |                                  | 60.00€  |
| Season ticket students, | trainees*                        | 66.50€  |
| Season ticket family I  | (1 adult with up to 4 children)  | 189.00€ |
| Season ticket family II | (2 adults with up to 4 children) | 305.00€ |
|                         |                                  |         |

### Soar high!

With the combined annual ticket you can enjoy unlimited cable car rides and access events at the fortress.

Free admission for children up to the age of 6 inclusive!

#### SEASON TICKET (valid for 1 year from date of first use)

- a) The cable car season ticket entitles holders to ride on the Koblenz Cable Car during the official periods of operation and to access all public events including those outside the official periods of operation, in accordance with the respective notifications. Exceptions are restricted areas and third party events.
- b) The fortress season ticket entitles holders to enter Ehrenbreitstein Fortress Cultural Centre during the fee based opening hours and to access events of Generaldirektion Kulturelles Erbe Rheinland-Pfalz. Exceptions are restricted areas and third party events.
- c) The combined season ticket means that a) season ticket cable car and b) season ticket fortress are valid in combination.