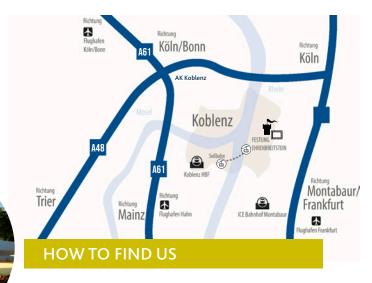

## Car parks near the Valley Station of the cable car facility

PARKHAUS AM GÖRRESPLATZ, Josef-Görres-Platz 15, 56068 Koblenz PARKHAUS SCHLOSS, Neustadt 30, 56068 Koblenz SCHÄNGEL CENTER TIEFGARAGE, Clemensstraße 26–30, 56068 Koblenz

## Bus parking lots in Koblenz (inclusive footpath to the Valley Station of the cable car facility)

KONRAD-ADENAUER-UFER – approx. 5 minutes PETER-ALTMEIER-UFER – approx. 8 minutes WEINDORF KOBLENZ (8 a.m. – 8 p.m.) – approx. 15 minutes STRESEMANNSTRASSE – approx. 10 minutes PASTOR-KLEIN-STRASSE – approx. 30 minutes

### Bus parking Ehrenbreitstein Fortress (passenger drop-off/pick-up possible at the Entrée building)

APRIL – OCTOBER: 20 free parking spaces at the WTS/Greiffenklaustraße (approx. 10 minutes to the Entrée building/WC on foot) NOVEMBER – MARCH:

5 free parking spaces at the Entrée building for the duration of the fortress visit

Please check the current admission and transportation conditions prior to your visit at www.seilbahn-koblenz.de or www.tor-zum-welterbe.de